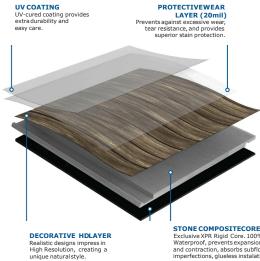

STONE COMPOSITECORE Exclusive XPR Rigid Core. 100% Waterproof, prevents expansion and contraction, absorbs subfloor imperfections, glueless instalation

BACKINGLAYER High vinyl content layer, provides robust foundation and impact resistance.