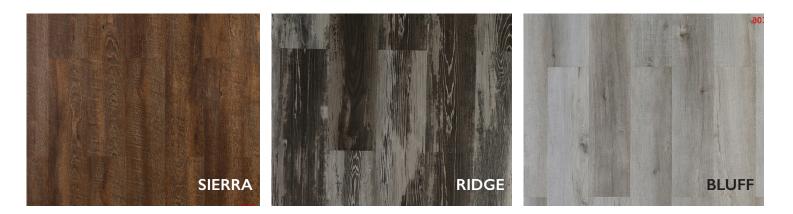

## **PERFECT FLOORS TRINITY COLLECTION**

- SPC Rigid Core / 4 mm. •
- 1.5 mm. IXPE Attached Pad Underlayment •
- **Overal Thickness / 5.5 mm.** •
- **Finish Registered Embossed**
- Angle Click, 4-sided Micro-Beveled Edge
- 20 mil. Wear Laver
- 7" x 48" Plank, 10 pcs per box, 23.64 sq' feet per box •
- 100% Waterproof, 15 years Commercial, 25 years Residential Warranty •